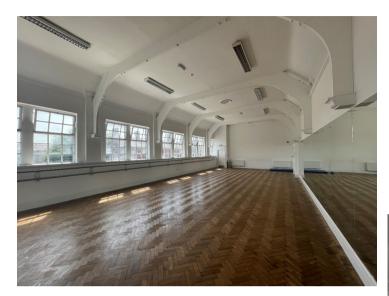

A new Lease is available direct from the Landord, with effect from the 1st October 2022.

Internally, the accommodation comprises multiple open plan, lofty, light and airy rooms with tall characterful windows and varnished parquet and wooden floors. There is also a large kitchen/cafe with seating area and wc facilities.