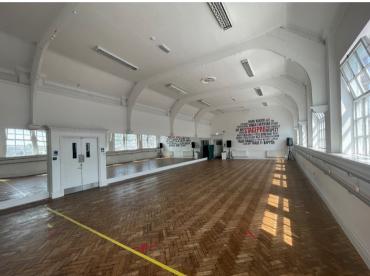

A new Lease is available direct from the Landord, with effect from the 1st October 2022.

Internally, the accommodation comprises multiple open plan, lofty, light and airy rooms with tall characterful windows and varnished parquet and wooden floors. There is also a large kitchen/cafe with seating area and wc facilities.