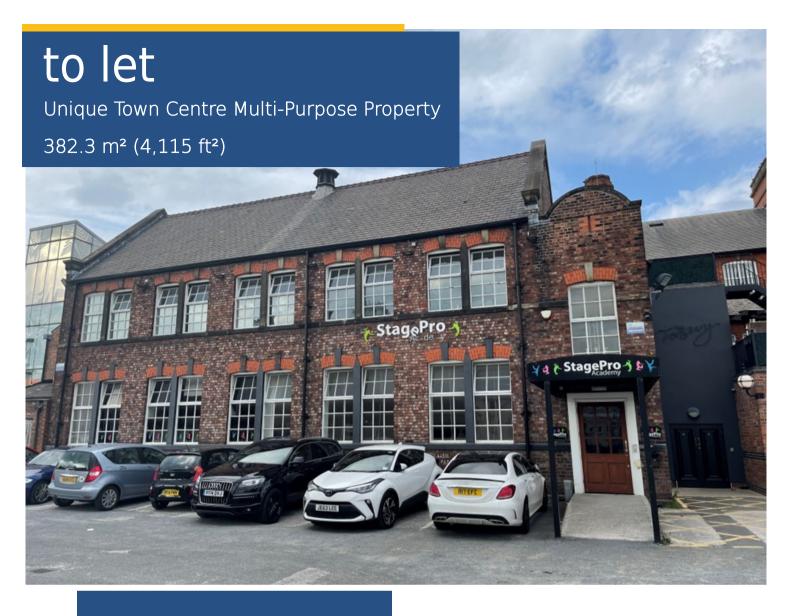

The School House
Treasury Building
20 Museum Street
Warrington
WA1 1JA

- Part of The Treasury Building
- Next to Pyramid & Parr Hall
- Suitable for Various Uses
- Lovely Light & Airy Open Plan Floors
- 5 Minute Walk to Retail Centre

## Location

The property boasts a truly fabulous location, being part of The Treasury Building, that is situated between the Pyramid Arts Centre and the Parr Hall. The Treasury Building comprises high end restaurants and bars, including Institution, Las Ramblas, Cigar Bar and San Lorenzo.

# **Description**

We are delighted to bring to the rental market a unique opportunity to lease a most attractive multi-purpose building that was previously occupied by StagePro, an Academy for Performing Arts.

To the front of the property is a large car park where car parking spaces can be allocated.

The property would suit a variety of uses, including leisure, office and potentially bar/restaurant, as it is also licensed. It would be perfect for trendy up-market occupiers who require a totally different property vibe to what is generally available from the majority of run of the mill properties.