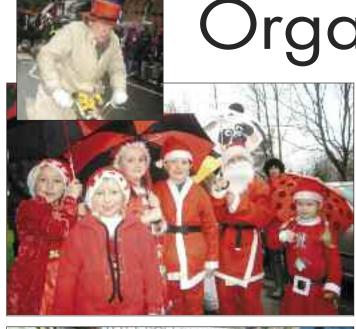

# nisers appeal for support

LYMM Dickensian Day is set to take place on Saturday December  $13\,$  and organisers are hoping for better weather than last year's wash out.

There is already waiting lists for stalls on the day which usually attracts over 7,000 visitors to the village, making it one of the busiest days of the year for local traders.

Lócal charities raise more than £15,000 thanks to the event, which costs in the region of £8,000 to

One of the organisers, local Rotarian Mike Evans said: "To achieve our objectives it is important that we at the very least obtain the same level of support we had last year and hopefully a little bit more.

'Theré are still some traders in the village, who for for various reasons, find themselves unable to support the event and that is unfortunate and not really fair for those who do.

### Sponsorship

"Every business supporter, whether it be by an advert in the programme, financial sponsorship or assistance in another way, they will be will way,

acknowledged by an eye catching window poster, a prominent listing on the sponsors page of the programme and by editorial, so it will be obvious to the community who is giving their support to one of the favourite events in the local caldendar.

### **Appreciated**

"A big thank you to all those who support the event – it really is appreciated."

Local schools will take part in a fancy dress parade leaving the Lymm Hotel at 1.30pm.