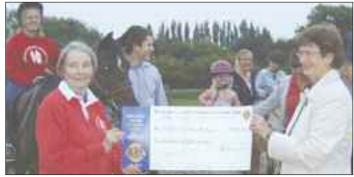

### Riding for the disabled gift

A CHEQUE for £250 was presented by Lymm Lions to Kate Fox from Riding for the Disabled.

The riding group, which used to be at Camsley Bridge in Lymm, has now been re-formed at Milverton Farm in Rixton.

Many of the disabled youngsters and adults are unable to ride a bicycle or play football but can often enjoy horse riding. Organisers say that riding offers members physical and mental benefits – including improved muscle tone and social skills.