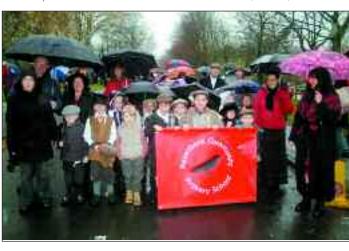

# nisers appeal for support

LYMM Dickensian Day is set to take place on Saturday December  $13\,$  and organisers are hoping for better weather than last year's wash out.

There is already waiting lists for stalls on the day which usually attracts over 7,000 visitors to the village, making it one of the busiest days of the year for local traders.

Lócal charities raise more than £15,000 thanks to the event, which costs in the region of £8,000 to

One of the organisers, local Rotarian Mike Evans said: "To achieve our objectives it is important that we at the very least obtain the same level of support we had last year and hopefully a little bit more.

'Theré are still some traders in the village, who for for various reasons, find themselves unable to support the event and that is unfortunate and not really fair for those who do.

### Sponsorship

"Every business supporter, whether it be by an advert in the programme, financial sponsorship or assistance in another way, they will be will way,

acknowledged by an eye catching window poster, a prominent listing on the sponsors page of the programme and by editorial, so it will be obvious to the community who is giving their support to one of the favourite events in the local caldendar.

### **Appreciated**

"A big thank you to all those who support the event – it really is appreciated."

Local schools will take part in a fancy dress parade leaving the Lymm Hotel at 1.30pm.