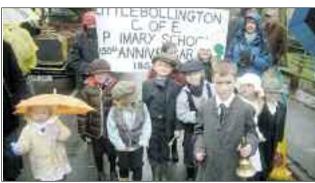

# nisers appeal for support

LYMM Dickensian Day is set to take place on Saturday December  $13\,$  and organisers are hoping for better weather than last year's wash out.

There is already waiting lists for stalls on the day which usually attracts over 7,000 visitors to the village, making it one of the busiest days of the year for local traders.

Lócal charities raise more than £15,000 thanks to the event, which costs in the region of £8,000 to

One of the organisers, local Rotarian Mike Evans said: "To achieve our objectives it is important that we at the very least obtain the same level of support we had last year and hopefully a little bit more.

'Theré are still some traders in the village, who for for various reasons, find themselves unable to support the event and that is unfortunate and not really fair for those who do.

### Sponsorship

"Every business supporter, whether it be by an advert in the programme, financial sponsorship or assistance in another way, they will be will way,

acknowledged by an eye catching window poster, a prominent listing on the sponsors page of the programme and by editorial, so it will be obvious to the community who is giving their support to one of the favourite events in the local caldendar.

### **Appreciated**

"A big thank you to all those who support the event – it really is appreciated."

Local schools will take part in a fancy dress parade leaving the Lymm Hotel at 1.30pm.