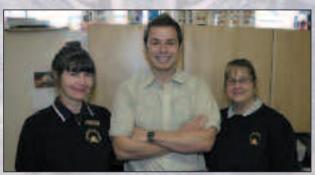

### Luncheon club returns home

MEMBERS of Oughtrington Luncheon Club are pictured celebrating the return to their "home" at the new look Oughtrington Community Centre.

The group have been meeting at The Barn Owl Pub for the past 12 months

while renovation works have been taking place on the building.

The kitchen under went a six week makeover during the £250,000 project. Members of the Luncheon club would like to thank Lymm Parish Council, Lymm Lions, Lymm Rotary, Lymm Roundtable, The Fred Pendlebury Trust, Shell International, Help the Aged, Land Lets, Jon Creagen, Parry's Garage and all those who have made private donations.

They would also like to thank local business people for donating their services free of charge including

Robert Evans Kitchen Fitter, George O'Grady Painting and Decorating, Lock Smith Tony Mason and Andy Richardson.