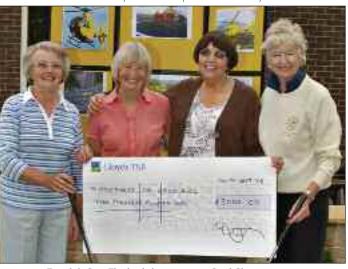

# Charity golf day raised £4,000

THE annual Lady Captain's charity day at Lymm Golf Club proved a great success with 150 women from 30 visiting clubs taking part.

More than £4,000 was raised for the North West Air Ambulance, including

amounts raised by other events during the year.

The NVVAA now has a second helicopter, based at Barton Airport and the money raised at Lymm will go towards a baby incubator, vital equipment and uniforms for use on the new aircraft.

Winners of the all-day competition were June Miles, of Lymm and Eileen Griffiths, of Warrington Golf Club.

Lady Captain Shelagh Sanderson said: "We had marvellous weather and it

"I would like to thank everyone who helped make the day a success."

From left, Gaye Fletcher lady vice captain, Carol Gleave treasurer, Marion Watson organiser and lady captain Shelagh Sanderson.