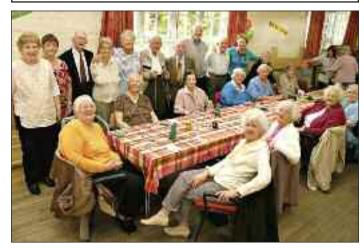

### Luncheon club returns home

MEMBERS of Oughtrington Luncheon Club are pictured celebrating the return to their "home" at the new look Oughtrington Community Centre.

The group have been meeting at The Barn Owl Pub for the past 12 months

while renovation works have been taking place on the building.

The kitchen under went a six week makeover during the £250,000 project. Members of the Luncheon club would like to thank Lymm Parish Council, Lymm Lions, Lymm Rotary, Lymm Roundtable, The Fred Pendlebury Trust, Shell International, Help the Aged, Land Lets, Jon Creagen, Parry's Garage and all those who have made private donations.

They would also like to thank local business people for donating their services free of charge including

Robert Evans Kitchen Fitter, George O'Grady Painting and Decorating, Lock Smith Tony Mason and Andy Richardson.