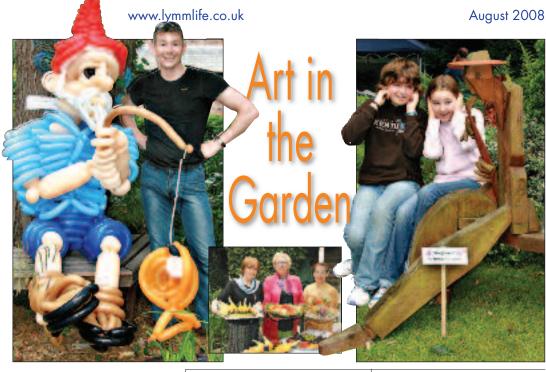

o1925 631592

LYMM resident Su Williams saw her garden trasnformed into "Art in the Garden" as part of the annual Lymm Festival.

Saxophonist Paul Bearman entertained youngsters left, Alex Hickin and Rosie Martland, both aged 11 of Lymm.

Meanwhile showing off some of the Thai food art are left, Pam Hunter, Su Williams and Wanvisa of Real Thai Feasts.

A popular feature included balloon artist Rupert Appleyard and his Garden Gnome.