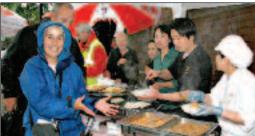

# A brolly good show to

The Lymm Lounge Chinese Food stall.

Left, Sam Samson of Co-operative Food offers a fruit kebab to Nadine Rasheed

foods on offer from stalls erected in the street. There was Chinese, Indian, Turkish, Thai, Italian – oh yes, and English! — food served by enthusiastic traders who, like their customers, were not going to let a drop of rain

There was street

down on previous years. But a surprising number of people did brave the weather to ensure the event was not a complete wash-out and quite a few shopkeepers reported selling out of stock.

The Big Picture.

A seal of umbrellas.

A busy Chilli Club Thai food stall.