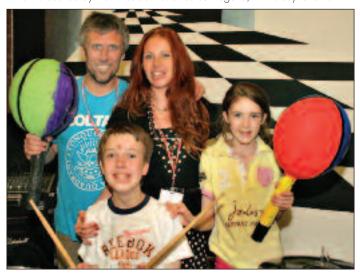

#### Festival fun

OUR front page picture shows Lymm youngsters Harry Downing aged 10 and Lucy Davies aged 12 making music with members of Oddsocks Productions before they performed Shakespeare's "Much Ado About Nothing" at Cotebrook House, Oughtrington Lane, Lymm as part of the annual Lymm Festival.