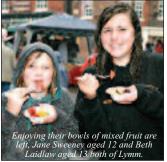

#### Festival fun

OUR front page picture shows Lymm youngsters Harry Downing aged 10 and Lucy Davies aged 12 making music with members of Oddsocks Productions before they performed Shakespeare's "Much Ado About Nothing" at Cotebrook House, Oughtrington Lane, Lymm as part of the annual Lymm Festival.