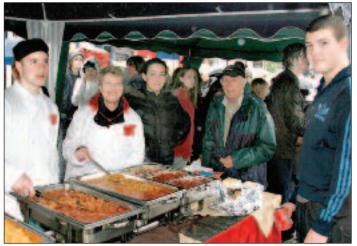

# A brolly good show to

The Lymm Lounge Chinese Food stall.

Left, Sam Samson of Co-operative Food offers a fruit kebab to Nadine Rasheed

foods on offer from stalls erected in the street. There was Chinese, Indian, Turkish, Thai, Italian – oh yes, and English! — food served by enthusiastic traders who, like their customers, were not going to let a drop of rain

There was street

down on previous years. But a surprising number of people did brave the weather to ensure the event was not a complete wash-out and quite a few shopkeepers reported selling out of stock.

The Big Picture.

A seal of umbrellas.

A busy Chilli Club Thai food stall.