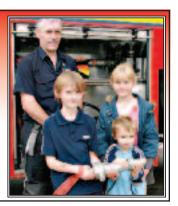

## Summer fair is hot stuff

FIRE fighters from Stockton Heath were on hand at Statham Primary School Summer Fair to explain fire fighting equipment to children.

From left, fireman Gary O'Toole, Tom Horran aged 8, Jade Branwood aged 9 and Kyle David aged 4.