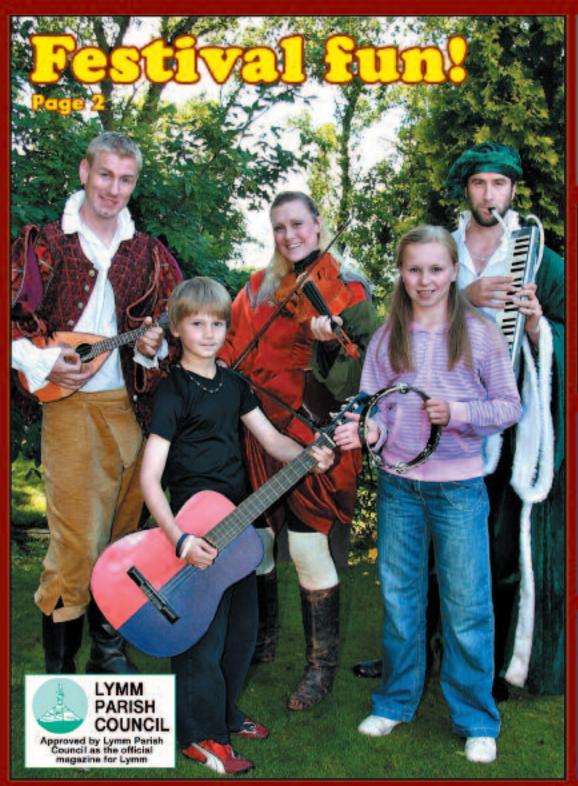

#### Festival fun

OUR front page picture shows Lymm youngsters Harry Downing aged 10 and Lucy Davies aged 12 making music with members of Oddsocks Productions before they performed Shakespeare's "Much Ado About Nothing" at Cotebrook House, Oughtrington Lane, Lymm as part of the annual Lymm Festival.