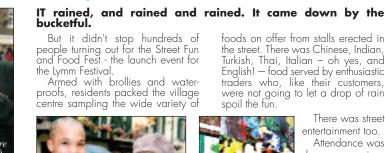

# A brolly good show to

The Lymm Lounge Chinese Food stall.

Left, Sam Samson of Co-operative Food offers a fruit kebab to Nadine Rasheed

foods on offer from stalls erected in the street. There was Chinese, Indian, Turkish, Thai, Italian – oh yes, and English! — food served by enthusiastic traders who, like their customers, were not going to let a drop of rain

There was street

down on previous years. But a surprising number of people did brave the weather to ensure the event was not a complete wash-out and quite a few shopkeepers reported selling out of stock.