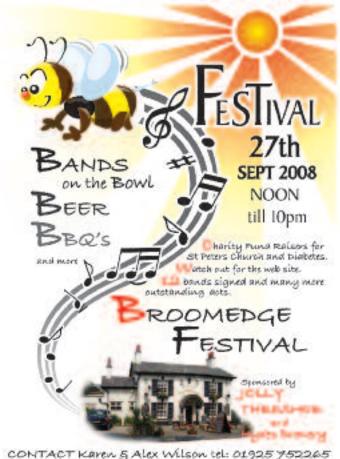

# Busy 'bees' plan a festival

#### VOLUNTEERS are being sought to help organise a new event – The B Festival - in Lymm.

Based at the Jolly Thresher pub on September 27, organisers hope to attract about 500 visitors between 12 noon and 10pm.

One of the organisers, Jane Holmes said pub regulars and the licensees, Karen and Alex Wilson, decided to organise the day to raise funds for Diabetes Research and St Peter's

Church, Lymm. She said: "It is called The B Festival because it is linked to the letter B. It is in Broomedge, has bands and a barbecue. And to add to the theme, our logo will be a bee.'

Attractions planned include music, a comedian, displays by a dance school, barbecue, stalls, bands and a variety of beers. Local businesses are sponsoring

Anyone interested in helping at the event should contact the pub on 01925