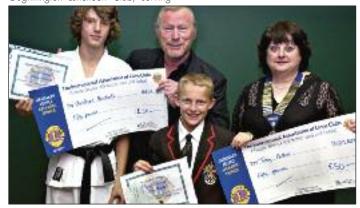

### What's On | Two youngsters to be proud of

TWO Lymm youngsters have been awarded the inaugral Lymm Youth Awards in recognition of their outstanding contribution to the local community at a special event organised by Lymm Lions at Lymm Rugby Union Club.

Lymm Lions President Kath Buckley announced the awards and read out special citations.

Special guest was Lymm resident Peter Corbett, AKA Matthew Corbett of Sooty fame, who presented the awards.

Entertainment on the evening was provided by Oughtrington Primary School Choral Group and a Gen D'ai martial arts demonstration.

The winners were Christian Birchall of the Lymm Gendai Martial Arts Group and Toby Phillips of Oughtrington Primary School.

Christian has been with Gendai Martial Arts from a very early age, working his way through the ranks to achieve the ultimate Black Belt.

Christian is a well respected member

Christian Birchall, aged 16, Peter Corbett who presented the awards, Toby Phillips, aged 11, and Kath Buckley Lymm Lions President.

of the organisation and the community and it is hoped that his achievements over the years will rub off on younger members, thus giving them the same focus in life that Christian has shown.

As a result of his tremendous contribution to school and to the community, Toby was nominated by his peers as Head Boy, a role which he took seriously and completed fantastically.

Both boys were presented with a certificate and £50.