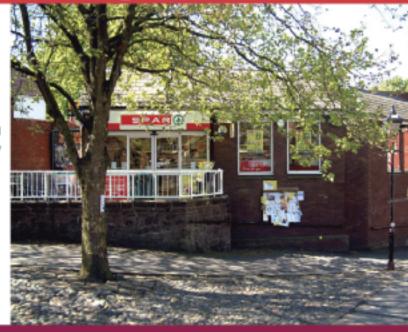

### Regional award for corner shop

A LYMM corner shop has won the title 'Regional Community Shop of the Year' in a competition run by a national dairy company.

Burnett's Premier Store in Higher Lane won the award as a result of customers signing a petition in the shop, followed up by a visit from a 'mystery shopper' who took account of various features of the shop, including stock, displays and helpfulness of the staff.

Owner Jim Burnett was treated to a tour of the Robert Wiseman dairy at Trafford Park, followed by lunch with other regional winners and dairy chiefs

The shop now goes into a national competition to be held next month.

Mr Burnett is pictured with the framed certificate he received to mark the achievement.