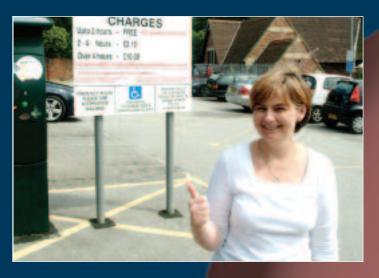

Traders report a significant increase in footfall - and shop-

pers say they are having no problems parking.

The pay-and-display shop-pers' car park at Pepper Street which allows the first two hours free - is proving a great success with motorists able to park without difficult at almost any time of the day.

Gone are the days when shoppers had to drive around the vil-lage desperately looking for somewhere to park.

Now they know they can park at Pepper Street and for the vast majority two hours is more than enough, so parking is still free.