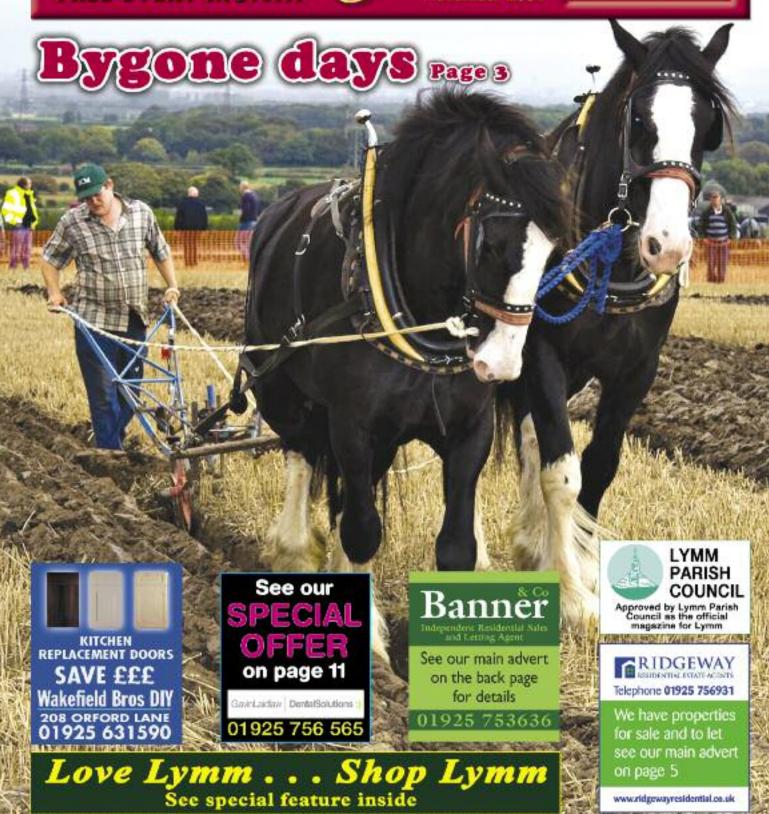

### Farmers turn back the clock

FARMERS from all over the country visited Lymm to take part in the annual Cheshire Ploughing Match which was taking place for the first time in the village for 30 years.

Hosted by the Cookson family at Agden Brook Farm on Lymm Road, the event saw farmers turn back the clock to a bygone era as they exhibited traditional farming skills of hedge laying, shire horse ploughing and vintage tractor ploughing.

The Society was formed 100 years ago and was originally formed by a group of Cheshire farmers to settle an argument about who had the best ploughmen and hedgelayers. This was in the days when large numbers of people were employed on the land and all the ploughing was done using and all the ploughing was done using

The biggest attraction was the Horse Ploughing. Another craft being kept alive and on the increase is

Hedgelaying.
The standard of ploughing in the Vintage and Classic Tractors was also

very high.

Commenting on the event Frank
Cookson said: "It is the first time in 30 years that Lymm has hosted the event and it will be another 30 years