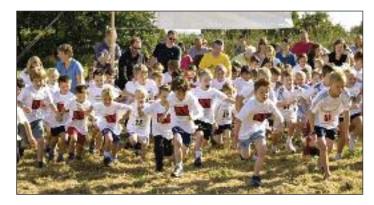

### Fun run boost for roof fund

OUGHTRINGTON Communuty Centre held it's 4th Children's Fun Run in Spud Wood with all proceeds going towards the urgent need for a new roof for the community centre.

The event took place on a beautiful sunny day and the children all rose to the challenge and ran really well, making the event a huge success.

Many thanks to the Woodland

Trust for allowing the wood to be used

for this popular community event.

One hundred and fifteen children took part aged from 2-14. The younger children ran once around the mile long course and the older children did a second lap.

#### Entertainment

The race was started by Wolfie, the Warrington Wolves mascot. The

the Warrington Wolves mascot. The run was followed by an event on the community centre field, with a BBQ, bouncy slide, entertainment from Warrington Youth Brass Band and many stalls and games.