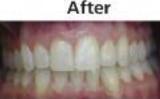

### Invisible Braces for Adults and Teens

Prices starting from £1400

Many of the TV shows, like Extreme Makeover and Ten Years Younger, offer quick solutions to straighten teeth using crowns and veneers. Be warned, this may seem a quick solution but in the longterm these alternatives are invasive, often vastly expensive and will need to be replaced after several years. Invisalign offers the ideal solution.

Dr Jane Butterworth has held Platinum Status for three years and has more than 15 years experience in orthodontics. She offers several invisalign packages depending on the individual case, including:

Express • Teens • Simple • Intermediate • Advanced

### Before

Just one of the many completed cases

### How does Invisalign work?

Your treatment is planned using computer software and you can view your own virtual treatment before you start. Each aligners are worn for two weeks removing them only to eat, drink, brush and floss. Each aligner gradually moves the teeth until the end result is acheived. The total treatment time averages 9 -15 months.