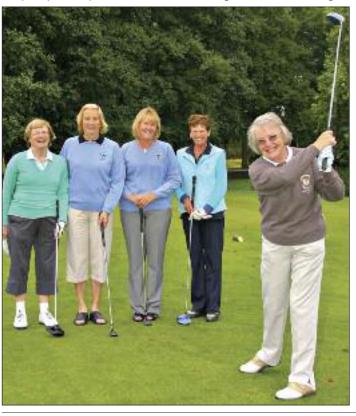

### Charity golf day

LYMM Golf Club Lady Captain Gaye Fletcher held a Charity Day in aid if the Pain Relief Foundation based in Liverpool.

Gaye is pictured teeing off watched by from left, Mary Woodroofe, Edith Athey, Lady Vice-Captain, Christine Patton, event organiser and Carole Rodgers.