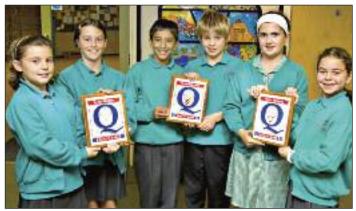

# Third quality mark for school

CHERRY Tree Primary School, Lymm has been awarded the Basic Skills Primary Quality Mark for the third time. Pupils with the awards from left, Anna Dempsey, Vicky Hewitt, Rahul Sidhu, Finlay McKinnon, Victoria Goodier and Maya Anstee all aged 9.