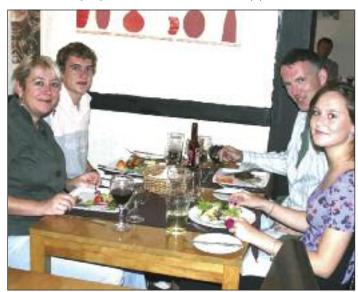

### **B-Fest success**

### ALMOST 500 people attended the second B-Fest at the Jolly Thresher pub in Lymm.

Organisers are optimistic that they will beat last year's fundraising amount of £3,000. Money will go to Diabetes Research and Myeloma Blood Cancer Research.

The B-Fest is so named as it is in Broomedge, and features beer, bands and barbecue. It is organised by Jane and David Holmes, with pub staff and volunteers.

Father Michael, from St Peter's Church, Lymm, blessed the day. There was a hog roast, barbecue and music from eight local bands.

#### Donated

A range of goods had been donated and they were auctioned by

local actress Jenny Powell.

Tenant Johnathan Wrigley said: "The day went extremely well and we were very lucky with the weather.

Craig Round, Jane and David Holmes part of the team of organisers with Lynne and Allister Clarke.