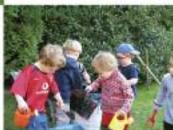

### Fun run boost for roof fund

OUGHTRINGTON Communuty Centre held it's 4th Children's Fun Run in Spud Wood with all proceeds going towards the urgent need for a new roof for the community centre.

The event took place on a beautiful sunny day and the children all rose to the challenge and ran really well, making the event a huge success.

Many thanks to the Woodland

Trust for allowing the wood to be used

for this popular community event.

One hundred and fifteen children took part aged from 2-14. The younger children ran once around the mile long course and the older children did a second lap.

#### Entertainment

The race was started by Wolfie, the Warrington Wolves mascot. The

the Warrington Wolves mascot. The run was followed by an event on the community centre field, with a BBQ, bouncy slide, entertainment from Warrington Youth Brass Band and many stalls and games.