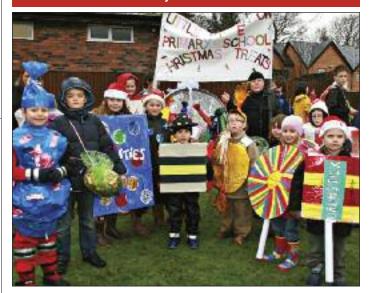

It now tours the county and has a

different venue every year.
The "Match" had something for everyone with an interest in the

Pupils from Little Bollington Primary visit the event

countryside.
The Cheshire Ploughing Match is the largest purely agricultural show in the county, if not the largest demonstration area in the northwest of England.