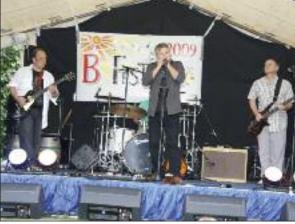

### **B-Fest success**

### ALMOST 500 people attended the second B-Fest at the Jolly Thresher pub in Lymm.

Organisers are optimistic that they will beat last year's fundraising amount of £3,000. Money will go to Diabetes Research and Myeloma Blood Cancer Research.

The B-Fest is so named as it is in Broomedge, and features beer, bands and barbecue. It is organised by Jane and David Holmes, with pub staff and volunteers.

Father Michael, from St Peter's Church, Lymm, blessed the day. There was a hog roast, barbecue and music from eight local bands.

#### Donated

A range of goods had been donated and they were auctioned by

local actress Jenny Powell.

Tenant Johnathan Wrigley said: "The day went extremely well and we were very lucky with the weather.

Craig Round, Jane and David Holmes part of the team of organisers with Lynne and Allister Clarke.