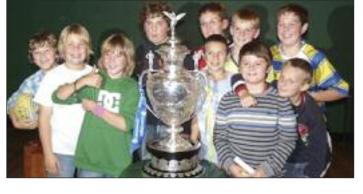

### Cheshire Cats celebrate achievements

THE new junior Rugby League club Cheshire Cats held their inaugural Presentation Evening at Lymm Rugby Union Club hosted by former top Super League and international referee Karl Kirkpatrick, who is the club's official Ambassador.

Guests of Honour were Warrington Wolves' Director of Youth Development John Bastian and Player Performance Manager Ben Lazenby plus of course the Challenge Cup and three times Wembley winner Anthony Sullivan, who was on hand to explain to the children and parents what it was like to play at Wembley and to lift the

Challenge Cup. Anthony's three medals were on display for all to see.

Pride of place was given to the historic and magnificent Challenge Cup which was won by Warrington Wolves at the end of August.

Player of the Year was Taylor Boyne who was selected after a vote amongst his playing colleagues. He was presented with his trophy by Belazenby.

Clubman of the Year was Dylan Waters - selected by the coaching panel. The trophy was presented by John Bastian to Sam Waters on behalf of her son who was unable to attend through illness.

Special certificates of merit were presented to: Jay Bridle, Cameron Buckley, Connor Byron, Oliver Fleming, Aaron Hopkinson, Ethan Jude, Isaac Jude, Daniel Munt, George Pemberton, Toby Phillips, Jake Taylor, Kane Sullivan, Ross McKinnon, Ben Povey, Director of Development at Cheshire Cats, stressed the high standards of discipline and conduct displayed by the children, saying: "The childrens' chests should be swelling with pride after a fine season that was a massive achievement. The team has always shown a positive attitude and great team spirit.