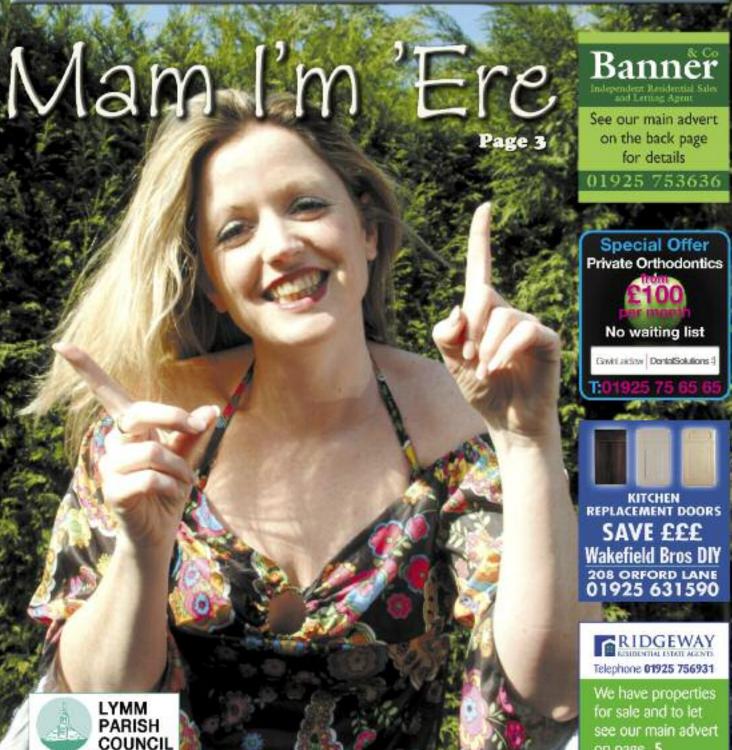

## Summer show from Lymm Panto team

SIMON Plumb, the writer and director of the legendary Lymm Rugby Panto is producing a new musical comedy, 'Mam I'm 'ere!' a spoof tribute on ABBA's blockbusting film. This will be performed at the Lymm High School Theatre on June 12 -13, featuring some familiar Lymm Panto performers plus new talent, but involves a completely new storyline.

"The Lymm Panto is such a huge success we decided to create a summer show for all our fans. We have chosen Lymm High School's theatre becausé it is a comfortable 300-seater and we believe tickets for this show will be in great demand, commented Simon.

"We have also broadened the appeal of the show to age 15 and above. The story is based on a young girl in Liverpool who falls in love with a local rugby player. Her father runs a local Drag Queen club and disapproves of the relationship. I would call it a hilarious comedy underpinned by some brilliant ABBA songs. Please don't miss it – you'll be

songs. Trease don't miss if - you'll be in for a great night!"
"Oh, and my mate Charlie, the vent' dummy, might be making an appearance if I can talk him into it,"

The show features Lymm actress Siobhan Thornbury as the lead 'Shazza.' She made her debut by starring in the Lymm Panto "Beauty and her beastie" in 2008 and is looking forward to performing this exciting role.

A donation from ticket sales will go

to the Rugby Club's Lymm Grass Roots Sports Appeal.

Tickets are £15, cheques payable to Communicado, and will be on sale over the bar at Lymm Rugby Club or you can order tickets by calling Seb Chadwick at the 'Mam I'm 'ere!' Box Office on 01925 755590, or email seb@communicadocreative.com