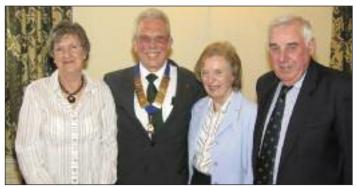

# New president for Probus Club

PETER Latham was inaugurated as the new president of Lymm Dingle Probus Club at the 23rd annual luncheon of the club, held at the Lymm Hotel.

Peter and his wife, Jean, have been married for 47 years and have lived in Lymm since 1969.

A former police officer, Peter received his chain of office from the

retiring president, George Tod.

Our photograph shows, left to right, Jean Latham, Peter Latham, Pauline Tod and George Tod.