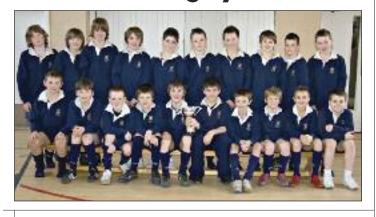

## Under 12's celebrate rugby success

LYMM High School under 12 Rugby Team were winners at the Kings Macclesfield Tournament.

Members of the squad are pictured with their trophy.