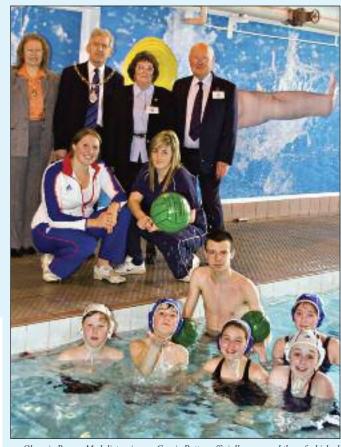

# Leisure centre re-opens with a splash

OLYMPIC swimmer Cassie Patten was guest of honour at the re-opening of Lymm Leisure Centre after a £136,000 refit.

New changing facilities for the swimming pool and an extension and re-fit for the fitness suite and weight training room have been provided thanks to Sport England and Amateur Swimming Association grants secured by Lymm High School and Lymm Swimming Club

Coun Sheila Woodyatt, chairman of Lymm Parish Council said it was hoped as many people as possible would use the new facilities.

She said: "We have excellent leisure facilities in Lymm now and people need to know what is available. We want to encourage as wide a community use as possible."

Use of the leisure facilities is shared with the high school.

Olympic Bronze Medalist swimmer Cassie Patten officially reopened the refurbished Lymm Leisure Centre after looking at the new facilities. Watching youngsters playing water polo from left, Deputy Mayoress Irina Axcell, Cassie Patten, Deputy Mayor of Warrington Cllr. Brian Axcell, Cllr Sheila Woodyatt, Lymm High School year 12 Btec sport student Andrea Coogan and Neville Woodyatt.